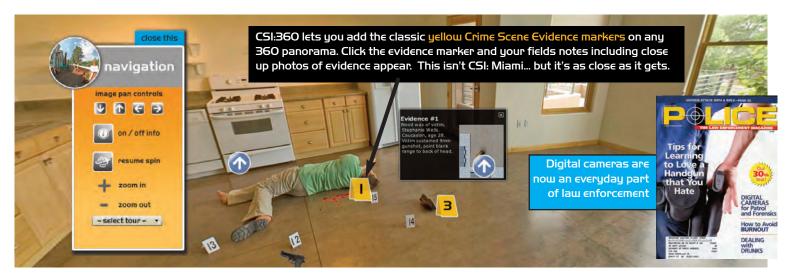

#### Perfect for the Electronic Courtroom: VPiX CSI:360

It's not quite CSI:Miami... but it's as close as it gets. VPiX CSI:360 lets you recreate crime scenes with complete, 360 virtual walk-through experiences. Zoom in on evidence markers and view the crime scene as if you were actually there. You can add GPS information to any crime scene 360 panorama, too. And best of all... Learning CSI:360 takes all of 45 minutes. Just upload your JPEG panoramas and start clicking a few buttons. CSI:360 does it all for you... automatically.