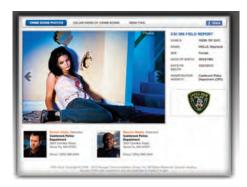

#### Perfect for the Electronic Courtroom: VPiX CSI:360

It's not quite CSI:Miami... but it's as close as it gets. VPiX CSI:360 lets you recreate crime scenes with complete, 360 virtual walk-through experiences. Zoom in on evidence markers and view the crime scene as if you were actually there. You can add GPS information to any crime scene 360 panorama, too. And best of all... Learning CSI:360 takes all of 45 minutes. Just upload your JPEG panoramas and start clicking a few buttons. CSI:360 does it all for you... automatically.

CSI:360 is simply the fastest and most affordable way to recreate crime scenes or photo-document schools and buildings.

Putting away the bad guys was never this much fun or this powerful. CSI:360 software was designed from the ground up by a group of seasoned detectives and police officers. *Learn more and get a free no obligation demo today.* 