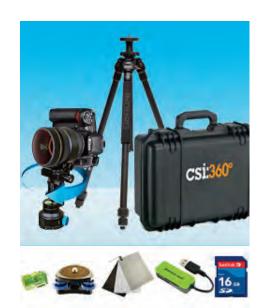

# CSI:360 Works with Your Existing Cameras

VPiX CSI:360 Crime Scene Recreation software lets you use your existing digital cameras and existing police officers. No expensive equipment. For the single purchase of just (1) Panoscan, your entire department could have ten (10) CSI:360 upgrade kits and a CSI:360 crime scene server.

# CSI:360 Price Sheet

| Prices shown are for domestic, U.S. Government / GSA / Law Enforcement only                                                |                                  |                   |
|----------------------------------------------------------------------------------------------------------------------------|----------------------------------|-------------------|
| Product / Description                                                                                                      | Setup (I-time)                   | Monthly Recurring |
| CSI:360 Crime Scene Servers                                                                                                |                                  |                   |
| CSI:360 Server / Hosted at Rackspace.com                                                                                   | \$7,995 Set up + training        | \$749*            |
| CSI:360 Server / Installed at Your Facility                                                                                | \$14,995 Set up + training       | g \$0 (annual)†   |
| † For CSI:360 remote server install, year one SLA is included. For year 2 and beyond, standard \$3,995 annual SLA applies. |                                  |                   |
| * Assumes 5,000 project maximum. RHEL OS 6.X, CSI:360 v 3.9.5 on VPS account, nightly backup, managed SLA.                 |                                  |                   |
| CSI:360 Photography Kits.                                                                                                  |                                  |                   |
| CSI:360 D7000 Nikon Kit Complete                                                                                           | \$5, <i>7</i> 49                 | n/a               |
| CSI:360 D600 Nikon Kit Complete                                                                                            | \$6,449                          | n/a               |
| CSI:360 Upgrade Kits (no camera / tripod)                                                                                  | \$2,749                          | n/a               |
|                                                                                                                            | *Price list effective 1 Oct 2013 |                   |