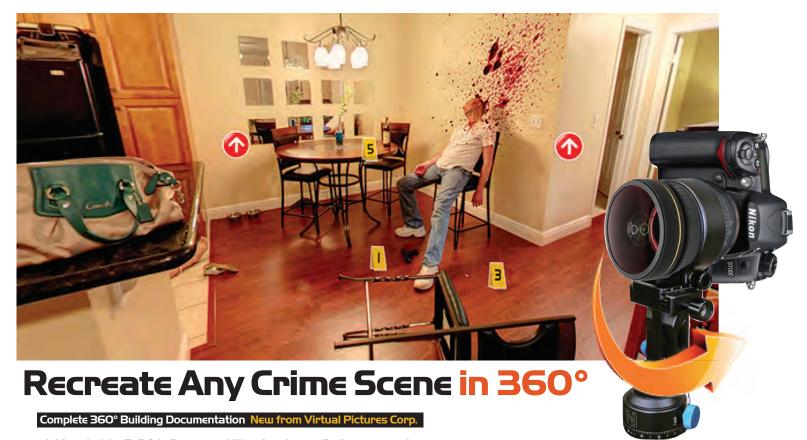

#### Perfect for the Electronic Courtroom: VPiX CSI:360

It's not quite CSI:Miami... but it's as close as it gets. VPiX CSI:360 lets you recreate crime scenes with complete, 360 virtual walk-through experiences. Zoom in on evidence markers and view the crime scene as if you were actually there. You can add GPS information to any crime scene 360 panorama, too. And best of all... Learning CSI:360 takes all of 45 minutes. Just upload your JPEG panoramas and start clicking a few buttons. CSI:360 does it all for you... automatically.

# CSI:360 Works with Your Existing Cameras

VPiX CSI:360 Crime Scene Recreation software lets you use your existing digital cameras and existing police officers. No expensive equipment. For the single purchase of just (1) Panoscan, your entire department could have ten (10) CSI:360 upgrade kits and a CSI:360 crime scene server.

CSI:360 is simply the fastest and most affordable way to recreate crime scenes or photo-document schools and buildings.

Putting away the bad guys was never this much fun or this powerful. CSI:360 software was designed from the ground up by a group of seasoned detectives and police officers. *Learn more and get a free no obligation demo today.* 